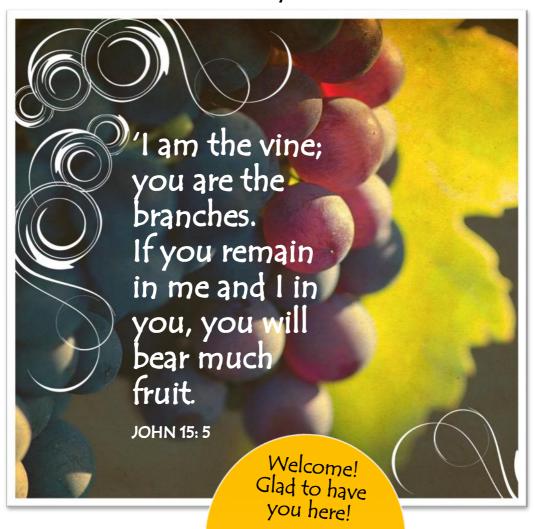

#### Today's Bible Readings

Acts 8: 26-40

Philip and the Ethiopian

1 John 4: 7-21

Love one another, as God loved us.

John 15: 1-8

The true vine and the fruitful branches..

\* Click on the underlined bible readings to read the full text.